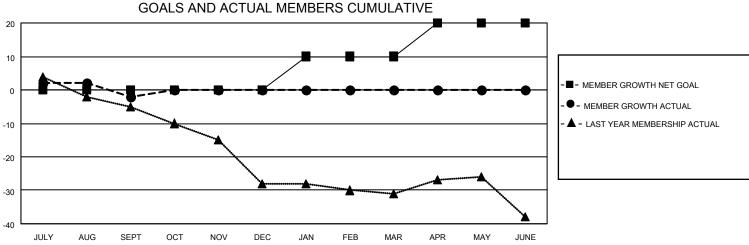

## MONTHLY MEMBERSHIP PROGRESS REPORT

LOCATION ISRAEL District 128 Results as of: 9/30/2020

| Clubs         |               |             |               | Members               |                        |                         |                                                    |  |  |
|---------------|---------------|-------------|---------------|-----------------------|------------------------|-------------------------|----------------------------------------------------|--|--|
|               | RESULTS FOR   | R 2020-2021 |               | RESULTS FOR 2020-2021 |                        |                         |                                                    |  |  |
| QUARTER       | NEW CLUB GOAL | NEW CLUBS   | DROPPED CLUBS | QUARTER MEM           | BER GROWTH NET<br>GOAL | MEMBER GROWTH<br>ACTUAL | DROPPED<br>MEMBERS ACTUAL<br>(including transfers) |  |  |
| JULY/AUG/SEPT | 0             | 0           | 0             | JULY/AUG/SEPT         | 0                      | 2                       | 4                                                  |  |  |
| OCT/NOV/DEC   | 0             | 0           | 0             | OCT/NOV/DEC           | 0                      | 0                       | 0                                                  |  |  |
| JAN/FEB/MAR   | 0             | 0           | 0             | JAN/FEB/MAR           | 10                     | 0                       | 0                                                  |  |  |
| APR/MAY/JUNE  | 0             | 0           | 0             | APR/MAY/JUNE          | 10                     | 0                       | 0                                                  |  |  |